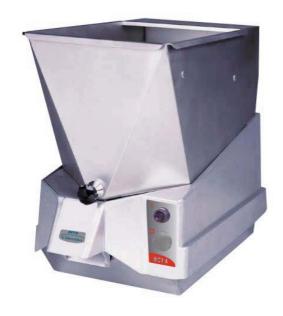

## POTATO CHIPPER RC14

The potato chipper is designed to satisfy the requirements of restaurants, collective kitchens and food industries who need to cut a large quantity of chips in a short time

601229

## **FEATURES**

- Body and drum are corrosion resistant.
- The hopper and cutter block are made of stainless steel.
- Drum and block are easy to remove.
- The hopper has a safety plate which allows potatoes to pass but not the hand of an operator.
- The machine will stop immediately if the hopper is opened during operation or if the cutter block is not properly fitted.
- The automatic feed is ideal for use in large catering kitchens and specialised chip production industries..
- The approximate output for 12 mm chips is approximately 25 Kg/min.